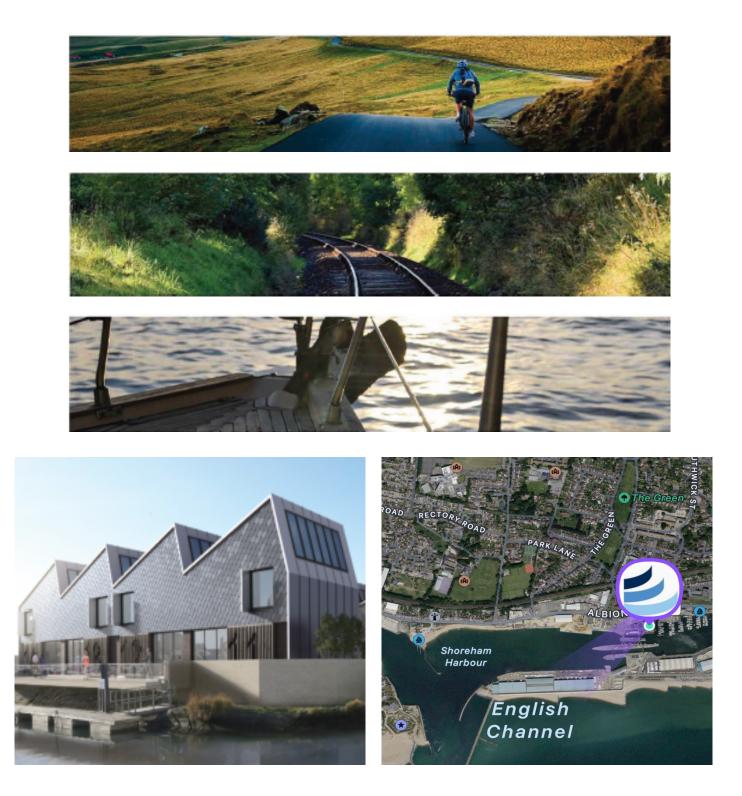

#### By Car from the West

- Head East on A27
- Use the left 2 lanes to take the A270 exit towards Southwick/Shoreham
- At the roundabout take the 2nd exit (A270)
- At the traffic lights turn right onto Kingston Lane (B2167)
- In 0.7 miles turn Left at the traffic lights onto Albion Street
- In 0.3 miles turn right at Shoreham Port (you will see the carats cafe sign)
- Go straight to the Port Kitchen and follow the bend round to the left, head straight and turn left at the end of the road.

#### By Car from the East

- Head West on A27
- Take the A293 exit towards Shoreham/A270
- At the roundabout take the 1<sup>st</sup> exit
- In 0.4 miles continue straight at the next two roundabouts
- At the traffic lights turn right onto Old Shoreham Rd/A270
- In 0.4 miles at the traffic lights turn left onto Trafalgar Rd/A293
- Continue straight at the next three roundabouts
- In 0.3 miles turn right onto Albion street
- In 1.1 miles turn left at Shoreham Port (you will see a sign for Nautilus House in front of you)
- Go straight to the Port Kitchen and follow the bend round to the left, head straight and turn left at the end of the road.